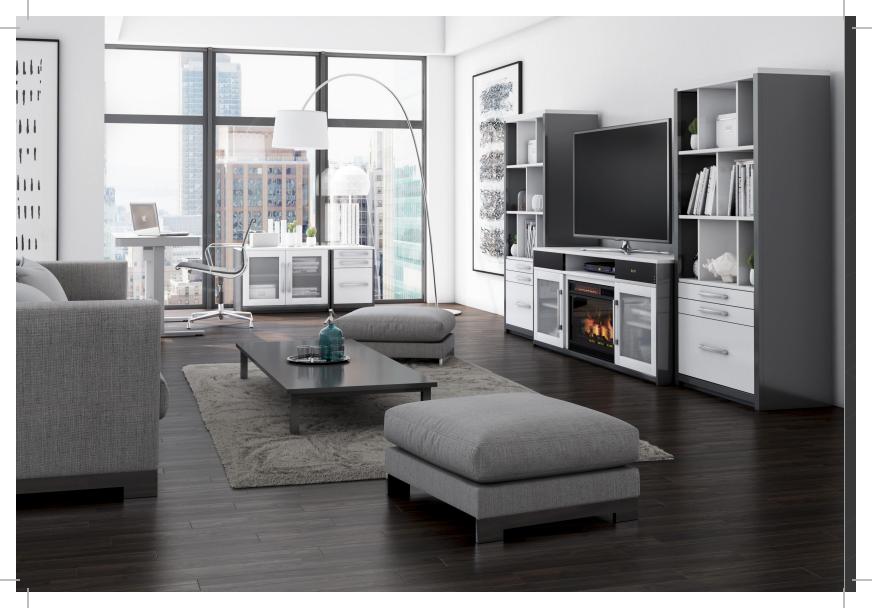

**Small Space** Living is on the rise, with consumer spending up 6 percent YOY on small space remodeling. Choosing the right furniture pieces for small spaces can turn a tiny area into a comfortable living space. From adaptable shelves to slender pedestal tables that open up space, selecting the right piece can create a big difference between cozy and clutter.

**Great Rooms** are more popular today than ever before and where we live much of the day. But those wide open spaces can be daunting. While small living rooms have their own challenges, bigger living areas present their own set of issues. Twin Star Home creates multi-functional furnishings that help consumers create inviting living spaces no matter the size.

Key Product Attributes:

Small Product Footprint Multi-Function Use On Trend Style Large rooms can function as so much more than just a large sitting area:

Conversation Zone Media Zone Area for a Writing Desk Dining Area Reading Area