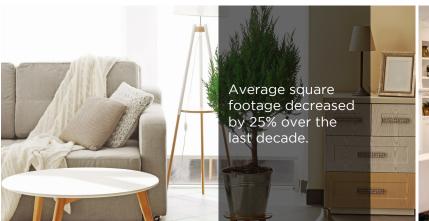

**Small Space** Living is on the rise, with consumer spending up 6 percent YOY on small space remodeling. Choosing the right furniture pieces for small spaces can turn a tiny area into a comfortable living space. From adaptable shelves to slender pedestal tables that open up space, selecting the right piece can create a big difference between cozy and clutter.