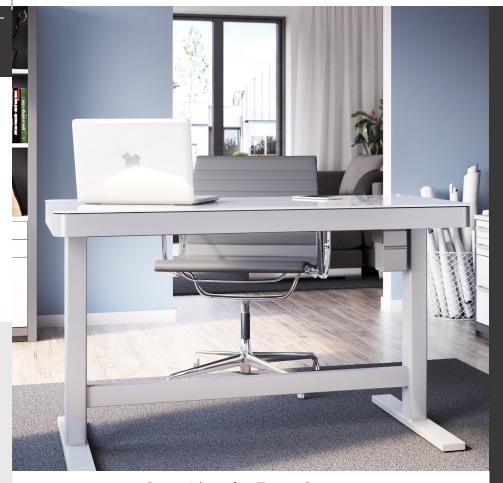

#### ODP10556-48D908

Make healthy choices and enjoy the most innovative work space for an active lifestyle with furniture that moves the way you do. The contemporary and multifunctional Ashford™ ActiveLife™ adjustable height desk features a height range from 29.5" to 47", and three programmable height settings, selectable with the patent pending Illumitouch™ seamless control panel on the ergonomic glass top. For a reminder to stand up, set an alert with the GetActive™ timer. Ensure devices stay powered with an integrated, multiport charging station, including three 2.4 amp USB inputs to simultaneously power up to three devices at full speed. The glass top is dry erase compatible, so you can keep reminders or today's goals in sight at all times. With the AIM assembly system, you can assemble this desk in just a few easy steps, so you have more time for the things that matter.

## REASONS TO BELIEVE

Looking out for your health shouldn't mean sacrificing style. And style has even greater importance with so many Americans working from home. A Gallup poll showed that in 2017:

- > 43 percent of employed Americans said they spent at least some time working remotely
- > The number of people working remotely four to five days per week grew from 24 percent to 31 percent

With some studies putting the number of Americans working at home at least half the time at 3.7 million, consumers want a standing desk that is part of a coordinated collection and gives their home great style – rather than looking like a castoff from a massive corporate office.