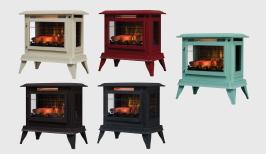

# Duraflame® Infragen 3D Electric Stove Heater

You're short on space?

Your surroundings are drab?

Your heating bills make you gasp?

The solution is colorful and easy.

Duraflame Infragen 3D Electric Stove Heater with Remote Control means little footprint. Big heating. Bigger savings.

Small space living doesn't have to be dull. Make your home brighter with the colorful assortment of Duraflame stoves that make life warmer and more beautiful. The perfect color accent with Country Cottage and Modern Farmhouse design trends, the Duraflame Infragen 3D Electric Stove Heater helps consumers create the looks they crave.

#### DFI-5020

Bring charm and warmth to your home with this Duraflame Infragen Stove 3D Heater that combines the wide-reaching heat of infrared quartz with the instant directional heating of halogen technology for effective heat you feel faster. Save money when you use it to provide supplemental zone heating up to 1,000 sq. ft. – without reducing the natural humidity in the air. The patent pending 3D flame effect features realistic flames that dance on and behind the logs, with five adjustable brightness settings. It can be used with or without heat year-round. Remote control with 2AAA batteries included. Available in black, bronze, cinnamon, cream, and Ice Blue.