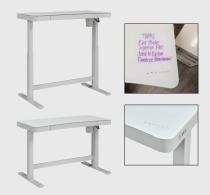

## Adjustable Height Desk

Adults now spend nearly half their waking hours interacting with media.

- > Nearly five hours a day spent watching live or time-shifted TV
- > Nearly an hour a day on TV connected devices like DVDs, game consoles, and internet connected devices
- > Close to an hour a half on the Internet on a computer or tablet

What does that all add up to? Potentially a lot of time spent sitting on our backsides – and possible health problems and lost productivity. But a little more standing could....

- > Boost productivity up to 40%
- > Help you lose up to 20 pounds in a year
- > Help lower your blood sugar, cholesterol, and weight

#### ODP10556-48D908

Make healthy choices and enjoy the most innovative work space for an active lifestyle with furniture that moves the way you do. The contemporary and multifunctional Ashford™ ActiveLife™ adjustable height desk features a height range from 29.5" to 47", and three programmable height settings, selectable with the patent pending Illumitouch™ seamless control panel on the ergonomic glass top. For a reminder to stand up, set an alert with the GetActive™ timer. Ensure devices stay powered with an integrated, multiport charging station, including three 2.4 amp USB inputs to simultaneously power up to three devices at full speed. The glass top is dry erase compatible, so you can keep reminders or today's goals in sight at all times. With the AIM assembly system, you can assemble this desk in just a few easy steps, so you have more time for the things that matter.