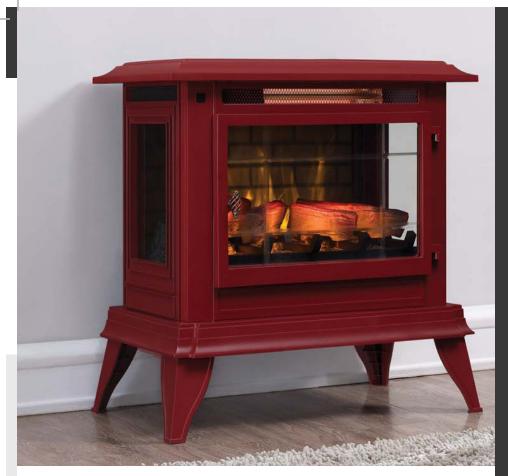

# Duraflame® Infragen 3D Electric Stove Heater

You're short on space?

Your surroundings are drab?

Your heating bills make you gasp?

The solution is colorful and easy.

Duraflame Infragen 3D Electric Stove Heater with Remote Control means little footprint. Big heating. Bigger savings.

Small space living doesn't have to be dull. Make your home brighter with the colorful assortment of Duraflame stoves that make life warmer and more beautiful. The perfect color accent with Country Cottage and Modern Farmhouse design trends, the Duraflame Infragen 3D Electric Stove Heater helps consumers create the looks they crave.

#### DFI-5020

Bring charm and warmth to your home with this Duraflame Infragen Stove 3D Heater that combines the wide-reaching heat of infrared quartz with the instant directional heating of halogen technology for effective heat you feel faster. Save money when you use it to provide supplemental zone heating up to 1,000 sq. ft. – without reducing the natural humidity in the air. The patent pending 3D flame effect features realistic flames that dance on and behind the logs, with five adjustable brightness settings. It can be used with or without heat year-round. Remote control with 2AAA batteries included. Available in black, bronze, cinnamon, cream, and Ice Blue.